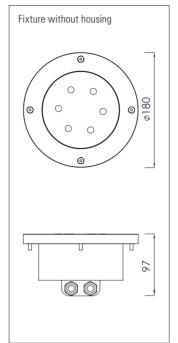

Both integral DMX LV driver and remote AC to DC DMX driver versions are available.

Various LED colours, colour temperatures and CRI options available. The colour / CCT of each LED can be specified.

Sleeve design for cast concrete with drainage. PVC Housing. 316 L stainless bezel.

Ingress Protection IP67. Walk over rated glass window.

Up to 1,600 Lumens per fixture

| Product Code                                                        | IP | LED Type                                                                                          | LED Colour or white LED Colour Temp.(K)                                                                                  |                                                                                                      | CRI            | Window                                  | Optics              | Bezel finish                        |
|---------------------------------------------------------------------|----|---------------------------------------------------------------------------------------------------|--------------------------------------------------------------------------------------------------------------------------|------------------------------------------------------------------------------------------------------|----------------|-----------------------------------------|---------------------|-------------------------------------|
| WATER EFFECT<br>IN-GROUND<br>RAD 180 FP IP<br>67 INTEGRAL<br>DRIVER | 67 | CREE:  12x Cree XPE / XPG LED LEDs - custom combinations or white or colour LEDs can be specified | Specify colour / colour temp. for each of the 12 LEDs in the LED cluster array:                                          |                                                                                                      | 70<br>80<br>90 | Walk-over rated glass  Anti-slip finish | Textured glass:     | Stainless steel finish: Polished    |
|                                                                     |    |                                                                                                   | Far Red, Deep<br>Red, Red,<br>Red-Orange,<br>Amber, PC Amber,<br>Mint, Lime, Green,<br>Cyan, Blue, Royal<br>Blue, Violet | 22=2,200k<br>27=2,700k<br>30=3,000k<br>35=3,500k<br>40=4,000k<br>50=5,000k<br>57=5,700k<br>65=6,500k | 90             | Altu-siip iiiisii                       | Rippled<br>Stippled | Brushed                             |
| WATER EFFECT                                                        |    |                                                                                                   |                                                                                                                          |                                                                                                      |                |                                         |                     | Powder coat finish:                 |
| IN-GROUND<br>RAD 180 FP IP<br>67 REMOTE<br>DRIVER                   |    |                                                                                                   |                                                                                                                          |                                                                                                      |                |                                         |                     | Black<br>White<br>Any RAL<br>colour |