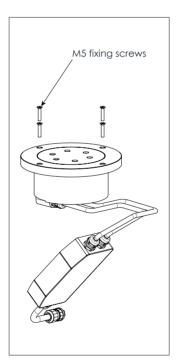

Both integral DMX LV driver and remote AC to DC DMX driver versions are available.

Various LED colours, colour temperatures and CRI options available. The colour / CCT of each LED can be specified.

Sleeve design for cast concrete with drainage. PVC Housing. 316 L stainless bezel.