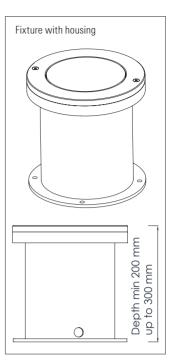

Both integral DMX LV driver and remote AC to DC DMX driver versions are available.

Various LED colours, colour temperatures and CRI options available. The colour / CCT of each LED can be specified.

Sleeve design for cast concrete with drainage. PVC Housing. 316 L stainless bezel.

Ingress Protection IP67. Walk over rated glass window.

Up to 1,600 Lumens per fixture

| Product Code                                                        | IP | LED Type                                                                                          | LED Colour or white LED Colour Temp.(K)                                                                                  |                                                                                                      | CRI            | Window                                  | Optics              | Bezel finish                        |
|---------------------------------------------------------------------|----|---------------------------------------------------------------------------------------------------|--------------------------------------------------------------------------------------------------------------------------|------------------------------------------------------------------------------------------------------|----------------|-----------------------------------------|---------------------|-------------------------------------|
| WATER EFFECT<br>IN-GROUND<br>RAD 180 FP IP<br>67 INTEGRAL<br>DRIVER | 67 | CREE:  12x Cree XPE / XPG LED LEDs - custom combinations or white or colour LEDs can be specified | Specify colour / colour temp. for each of the 12 LEDs in the LED cluster array:                                          |                                                                                                      | 70<br>80<br>90 | Walk-over rated glass  Anti-slip finish | Textured glass:     | Stainless steel finish: Polished    |
|                                                                     |    |                                                                                                   | Far Red, Deep<br>Red, Red,<br>Red-Orange,<br>Amber, PC Amber,<br>Mint, Lime, Green,<br>Cyan, Blue, Royal<br>Blue, Violet | 22=2,200k<br>27=2,700k<br>30=3,000k<br>35=3,500k<br>40=4,000k<br>50=5,000k<br>57=5,700k<br>65=6,500k | 90             | Altu-siip iiiisii                       | Rippled<br>Stippled | Brushed                             |
| WATER EFFECT                                                        |    |                                                                                                   |                                                                                                                          |                                                                                                      |                |                                         |                     | Powder coat finish:                 |
| IN-GROUND<br>RAD 180 FP IP<br>67 REMOTE<br>DRIVER                   |    |                                                                                                   |                                                                                                                          |                                                                                                      |                |                                         |                     | Black<br>White<br>Any RAL<br>colour |