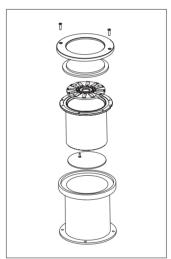

## **Product description:**

Each fixture incorporates a 12x 1.5 Watt Cree XPE / XPG LED light engine, a multichannel DMX driver and a textured glass panel optic. These can all be customised to create decorative, dynamic lit-effects tailored to suit project requirements.

Both integral DMX LV driver and remote AC to DC DMX driver versions are available.

Various LED colours, colour temperatures and CRI options available. The colour / CCT of each LED can be specified.

Sleeve design for cast concrete with drainage. PVC Housing. 316 L stainless bezel.

Ingress Protection IP67. Walk over rated glass window.

Up to 1,600 Lumens per fixture

| Product Code                                                        | IP | LED Type                                                                                          | LED Colour or white LED Colour Temp.(K)                                                                                  |                                                                                                      | CRI            | Window                                  | Optics              | Bezel finish                        |
|---------------------------------------------------------------------|----|---------------------------------------------------------------------------------------------------|--------------------------------------------------------------------------------------------------------------------------|------------------------------------------------------------------------------------------------------|----------------|-----------------------------------------|---------------------|-------------------------------------|
| WATER EFFECT<br>IN-GROUND<br>RAD 180 FP IP<br>67 INTEGRAL<br>DRIVER | 67 | CREE:  12x Cree XPE / XPG LED LEDs - custom combinations or white or colour LEDs can be specified | Specify colour / colour temp. for each of the 12 LEDs in the LED cluster array:                                          |                                                                                                      | 70<br>80<br>90 | Walk-over rated glass  Anti-slip finish | Textured glass:     | Stainless steel finish: Polished    |
|                                                                     |    |                                                                                                   | Far Red, Deep<br>Red, Red,<br>Red-Orange,<br>Amber, PC Amber,<br>Mint, Lime, Green,<br>Cyan, Blue, Royal<br>Blue, Violet | 22=2,200k<br>27=2,700k<br>30=3,000k<br>35=3,500k<br>40=4,000k<br>50=5,000k<br>57=5,700k<br>65=6,500k | 90             | Altu-siip iiiisii                       | Rippled<br>Stippled | Brushed                             |
| WATER EFFECT                                                        |    |                                                                                                   |                                                                                                                          |                                                                                                      |                |                                         |                     | Powder coat finish:                 |
| IN-GROUND<br>RAD 180 FP IP<br>67 REMOTE<br>DRIVER                   |    |                                                                                                   |                                                                                                                          |                                                                                                      |                |                                         |                     | Black<br>White<br>Any RAL<br>colour |