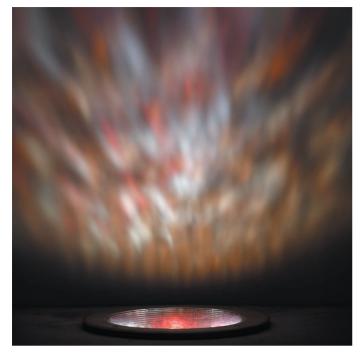

Up to 8 DMX channels create overlaping dimming sequences so that the LEDs project output through rippled or textured glass giving a range of effects including light reflecting on moving water / fire and smoke.

The system does not rely on any moving parts and the LEDs are not run at full power for most of the dimming sequence, giving a long working life of up to 100,000 hours.

Each fixture can be run at up to 20 Watts, providing up to 1,600 lumens, depending on the mix of LED colours and colour temperatures and the textured glass used. The lumen output varies during the dimming control sequence.